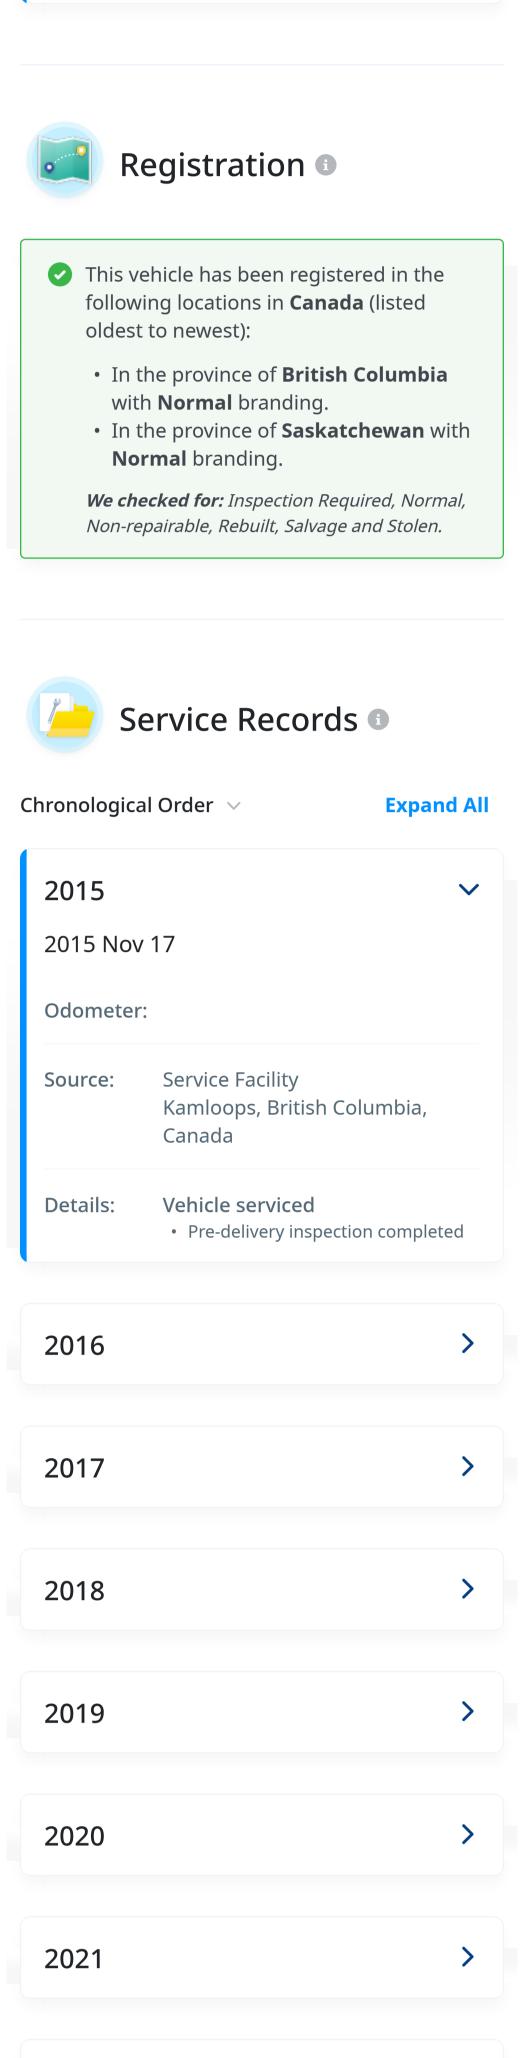

British Columbia, Canada

| Estimate: | REAR CENTER i |
|-----------|---------------|
|           | n/a           |
|           | \$1,644.82    |

Claim: COMPREHENSIVE REAR CENTER

\$1,519.41

2022

>

| 2023                                                                                                                                                                                                                                     |                                                                                   | >      |  |  |  |
|------------------------------------------------------------------------------------------------------------------------------------------------------------------------------------------------------------------------------------------|-----------------------------------------------------------------------------------|--------|--|--|--|
| 2024                                                                                                                                                                                                                                     |                                                                                   | >      |  |  |  |
| Open Recalls <b>1</b>                                                                                                                                                                                                                    |                                                                                   |        |  |  |  |
| No safety recall information available as<br>of the date/time that this report was<br>generated. For additional safety recall<br>information and non-safety related recall<br>campaigns, please contact FORD or visit<br>Ford's website. |                                                                                   |        |  |  |  |
| Stolen Vehicle Check                                                                                                                                                                                                                     |                                                                                   |        |  |  |  |
| This v<br>stoler                                                                                                                                                                                                                         | rehicle is not actively declared<br>n.                                            |        |  |  |  |
| Chronological Order V Expand All                                                                                                                                                                                                         |                                                                                   |        |  |  |  |
| Chronologica                                                                                                                                                                                                                             | al Order 🗸 🛛 Expar                                                                | nd All |  |  |  |
| Chronologica<br>2015                                                                                                                                                                                                                     | al Order 🗸 🛛 Expar                                                                | nd All |  |  |  |
| · · ·                                                                                                                                                                                                                                    | -                                                                                 | nd All |  |  |  |
| 2015<br>2015 Nov<br>Odometer                                                                                                                                                                                                             | ·<br>/ 17<br>:                                                                    | nd All |  |  |  |
| <b>2015</b><br>2015 Nov                                                                                                                                                                                                                  | ,<br>v 17                                                                         | nd All |  |  |  |
| 2015<br>2015 Nov<br>Odometer<br>Source:                                                                                                                                                                                                  | 17<br>Service Facility<br>Kamloops, British Columbia,                             | Ad All |  |  |  |
| 2015<br>2015 Nov<br>Odometer<br>Source:<br>Record<br>Type:                                                                                                                                                                               | 17<br>Service Facility<br>Kamloops, British Columbia,<br>Canada                   | All    |  |  |  |
| 2015<br>2015 Nov<br>Odometer<br>Source:<br>Record<br>Type:                                                                                                                                                                               | 17<br>Service Facility<br>Kamloops, British Columbia,<br>Canada<br>Service Record | All    |  |  |  |
| 2015<br>2015 Nov<br>Odometer<br>Source:<br>Record<br>Type:<br>Details:                                                                                                                                                                   | 17<br>Service Facility<br>Kamloops, British Columbia,<br>Canada<br>Service Record | All    |  |  |  |
| 2015<br>2015 Nov<br>Odometer<br>Source:<br>Record<br>Type:<br>Details:<br>2016                                                                                                                                                           | 17<br>Service Facility<br>Kamloops, British Columbia,<br>Canada<br>Service Record |        |  |  |  |
| 2015<br>2015 Nov<br>Odometer<br>Source:<br>Record<br>Type:<br>Details:<br>2016<br>2017                                                                                                                                                   | 17<br>Service Facility<br>Kamloops, British Columbia,<br>Canada<br>Service Record | All    |  |  |  |