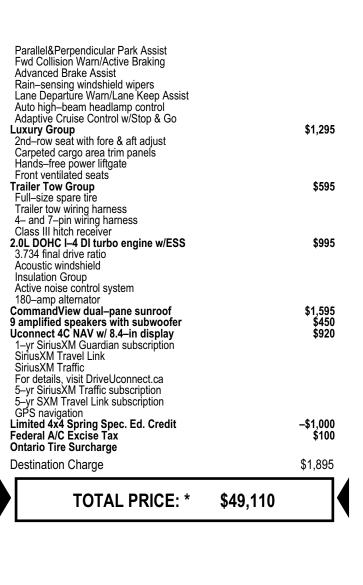

|                                                                                                                                  | \$995        |



## 5-YEAR 100,000-KM \$0 DEDUCTIBLE POWERTRAIN LIMITED WARRANTY 2019 Chrysler, Jeep Dodge fully transferable Powertrai assistance.+ SRT vehicles Powertrain Limited Warran Warranty coverage is for 3 sheet metal is for 3 years. Limited Warranty, covering Battery, if equipped, is bac \* Whichever comes first. Some cod does not apply to vehicles sold for

This Vehicle Is Manufactured To Meet Specific Canadian Requirements. This Vehicle Is Not Manufactured For Sale Or Registration Outside Of Canada.





\*EXCLUDES LICENSE FEE, PROVINCIAL AND FEDERAL SALES TAXES AND DEALER SUPPLIED OPTIONS AND ACCESSORIES.

SOLDTO:

DEALER MAY SELL FOR LESS

\*\* SEE BROCHURE FOR DETAILS

## For more information visit: www.jeep.ca or call 1-800-465-2001

2019 Chrysler, Jeep Dodge and Ram vehicles are backed b