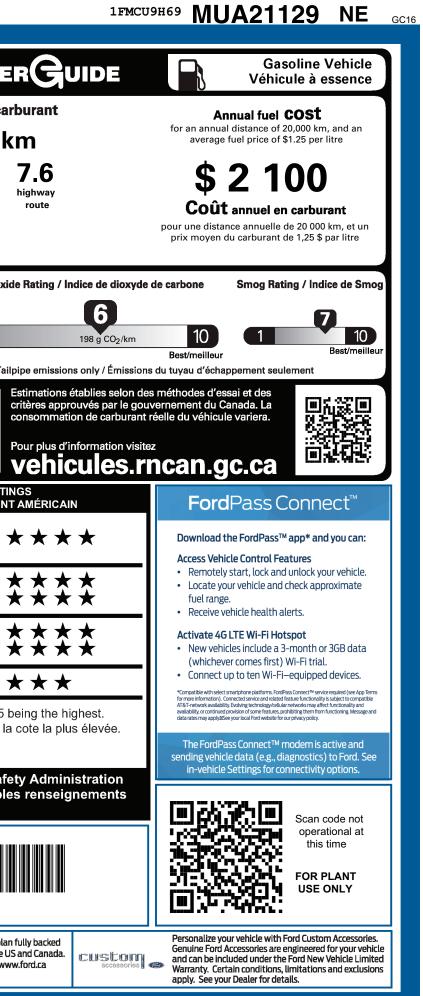

| LOU-001168                                                                                                                                                                                                                                                                                                                                                                                                                                                                                                                           | 9-NORMAL, NE, 101168, MA05                                                                                                                                                                                                                                                                                                  | 1 1449 1202101<br>BLI                                                                                                                                     | 12 6716 ULT CERT CERT                                                                                                                                                                                                                                                                                                             | C R<br>TRD RAMP BUM                                                                                                                                                   | IP CAMP BOOK EXFL                                                                                                                                                                                      |                                                                                                                                                                                                                                                                                                                                                                                                                                                                                                                                                                                                                                                                                                                                                                                                                                                                                                                                                                                                                                                                                                                                                                                                                                                                                                                                                                                                                                                                                                                                                                                                                                                                                                                                                                                                                                                                                                                                                                                                                                                                                                                                                                                                                                                                                                                                                                                                                                                                                        |
|--------------------------------------------------------------------------------------------------------------------------------------------------------------------------------------------------------------------------------------------------------------------------------------------------------------------------------------------------------------------------------------------------------------------------------------------------------------------------------------------------------------------------------------|-----------------------------------------------------------------------------------------------------------------------------------------------------------------------------------------------------------------------------------------------------------------------------------------------------------------------------|-----------------------------------------------------------------------------------------------------------------------------------------------------------|-----------------------------------------------------------------------------------------------------------------------------------------------------------------------------------------------------------------------------------------------------------------------------------------------------------------------------------|-----------------------------------------------------------------------------------------------------------------------------------------------------------------------|--------------------------------------------------------------------------------------------------------------------------------------------------------------------------------------------------------|----------------------------------------------------------------------------------------------------------------------------------------------------------------------------------------------------------------------------------------------------------------------------------------------------------------------------------------------------------------------------------------------------------------------------------------------------------------------------------------------------------------------------------------------------------------------------------------------------------------------------------------------------------------------------------------------------------------------------------------------------------------------------------------------------------------------------------------------------------------------------------------------------------------------------------------------------------------------------------------------------------------------------------------------------------------------------------------------------------------------------------------------------------------------------------------------------------------------------------------------------------------------------------------------------------------------------------------------------------------------------------------------------------------------------------------------------------------------------------------------------------------------------------------------------------------------------------------------------------------------------------------------------------------------------------------------------------------------------------------------------------------------------------------------------------------------------------------------------------------------------------------------------------------------------------------------------------------------------------------------------------------------------------------------------------------------------------------------------------------------------------------------------------------------------------------------------------------------------------------------------------------------------------------------------------------------------------------------------------------------------------------------------------------------------------------------------------------------------------------|
| Ford                                                                                                                                                                                                                                                                                                                                                                                                                                                                                                                                 | VEHICLE DESCRIPTION<br>ESCAPE<br>2021 ESCAPE SEL AWE<br>5-PASSENGER<br>1.5L ECOBOOST W/STA<br>8-SPD AUTO TRANSMIS                                                                                                                                                                                                           | ART-STOP IN                                                                                                                                               | MU A2<br>STERIOR<br>STAR WHITE METALLIC TRI-COA<br>ITERIOR<br>EBONY ACTIVEX MATRL SEATS                                                                                                                                                                                                                                           |                                                                                                                                                                       | Canada<br>Fuel Consumption / Cons                                                                                                                                                                      | entries ommation de car<br>L/100 k                                                                                                                                                                                                                                                                                                                                                                                                                                                                                                                                                                                                                                                                                                                                                                                                                                                                                                                                                                                                                                                                                                                                                                                                                                                                                                                                                                                                                                                                                                                                                                                                                                                                                                                                                                                                                                                                                                                                                                                                                                                                                                                                                                                                                                                                                                                                                                                                                                                     |
| STANDARD EQUIPMENT<br>STANDARD EQUIPMENT<br>INCLUDED AT NO<br>EXTERIOR<br>• ACTIVE GRILLE SHUTTERS<br>• AUTO HIGH BEAMS<br>• EXHAUST, DUAL TIPS<br>• FOG LAMPS<br>• HEADLAMPS, HALOGEN<br>• LED TAILLAMPS<br>• MIRRORS, DUAL POWER HEATE<br>• PRIVACY GLASS, REAR<br>• ROOF RAILS<br>INCLUDED ON THIS VEHICLE<br>EQUIPMENT GROUP 301A<br>OPTIONAL EQUIPMENT/OTHER<br>2021 MODEL YEAR<br>FEDERAL EXCISE TAX<br>STAR WHITE METALLIC TRI-COAT<br>FORD CO-PILOT360 ASSIST+<br>.VOICE-ACTV TOUCH-SCR NAV SYS<br>.ADP CRZ CTRL W/STOP N GO | EXTRA CHARGE IN THE BASE PRICE BELOW<br>INTERIOR<br>• AM/FM STEREO<br>• BENCH REAR 60/40<br>• ILLUMINATED ENTRY<br>• POWER POINTS, FRT/REAR<br>• SEATS, HEATED FRONT<br>• SIRIUSXM® SATELLITE RADIO<br>W/ 3-MONTH PREPAID<br>• STEERING WHEEL, TILT/TELE<br>• VISORS, DUAL MIRRORS<br>(MSRP)*<br>100.00<br>550.00<br>850.00 | FUNCTIONAL<br>• A/C, DUAL ZONE<br>• AUTO START/STO<br>• BLIS W/CROSS TI<br>• FORDPASS™ COI<br>• HEATED STEERIN<br>0 • INTELLIGENT ACO<br>• LANE KEEPING S | SAFETY/SECURIT<br>ELECTRONIC • ADVANCETRAC N<br>OP ROLL STABILITY<br>RAFFIC • AIRBAGS, DRIVE<br>IG WHEEL • SAFETY CANOPY<br>CESS • SOS POST CRAS<br>YSTEM • TIRE PRESSURE<br>I BRAKING<br>ASSIST W/AEB WARRANTY<br>NTRY/KEYPAD • 3 YR/60,000 KM E<br>E START • SYEAR/100,000 K<br>A SYSTEM POWERTRAIN<br>IG SYSTEM ROADSIDE ASSIS | W/<br>CONTROL<br>R & PASS<br>STRAINT SYS<br>H ALERT SYST<br>MONITOR SYS<br>BASIC<br>M<br>STANCE 24 HRS<br>(MSRP)*<br>\$35,049.00<br>1,500.00<br>36,549.00<br>1,900.00 | COTES DE SÉCURITÉOverall Vehicle Score /<br>Cote globale du véhiculeFrontal Crash<br>Collision frontaleDriver / Cor<br>PassengerSide CrashFront seat /                                                 | 9.0<br>city<br>ville<br>Carbon Dioxid<br>1<br>Tail<br>of Canada<br>s. Vehicle's<br>1<br>Carbon Dioxid<br>Tail<br>of Canada<br>s. Vehicle's<br>Canada<br>s. Vehicle's<br>S. Vehicle's<br>Canada<br>S. Vehicle's<br>Canada<br>S. Vehicle's<br>Canada<br>S. Vehicle's<br>Canada<br>S. Vehicle's<br>S. Vehicle |
| SOLD TO/VENDU A<br>East-Court Ford Lincoln Sales<br>4700 Sheppard Avenue East<br>Toronto ON CAN M1S 3V<br>SHIP TO (IF OTHER THAN SOLD TO) /<br>EXPEDIER A (SI AUTRE OUE L' ACHETEUR)                                                                                                                                                                                                                                                                                                                                                 | A10 323 RAMP ONE/<br>TERMINAL UN<br>RA7M<br>RAMP TWO/<br>TERMINAL DEUX                                                                                                                                                                                                                                                      | DEALER NO/CONCESSIONNAIRE<br>A10 323<br>FINAL ASSEMBLY PLANT/<br>USINE DE MONTAGE                                                                         | * MANUFACTURER'S SUGGESTED RETAIL P<br>* NOTE: THIS PRICE HAS BEEN DEVELOPED AS A GU<br>FOR LESS AND ARE NOT UNDER ANY OBLIGATION 1                                                                                                                                                                                               | IDE. DEALERS MAY SELL                                                                                                                                                 |                                                                                                                                                                                                        |                                                                                                                                                                                                                                                                                                                                                                                                                                                                                                                                                                                                                                                                                                                                                                                                                                                                                                                                                                                                                                                                                                                                                                                                                                                                                                                                                                                                                                                                                                                                                                                                                                                                                                                                                                                                                                                                                                                                                                                                                                                                                                                                                                                                                                                                                                                                                                                                                                                                                        |
| SHIP THROUGH/EXPEDIER VIA                                                                                                                                                                                                                                                                                                                                                                                                                                                                                                            | METHOD OF TRANSP/<br>MODE DE TRANSPORT<br>RAIL                                                                                                                                                                                                                                                                              | LOUISVILLE SUGGESTED RETAIL PRICE.   ITEM #: A1-N902 O/T 2   MA051 N RE 2X 115 001168 01 05 21                                                            |                                                                                                                                                                                                                                                                                                                                   |                                                                                                                                                                       | Insist on Ford Protect! The only extended service plan<br>by Ford and honored at every Ford dealership in the US<br>See your Ford dealer for additional details, or visit www<br>for more information. |                                                                                                                                                                                                                                                                                                                                                                                                                                                                                                                                                                                                                                                                                                                                                                                                                                                                                                                                                                                                                                                                                                                                                                                                                                                                                                                                                                                                                                                                                                                                                                                                                                                                                                                                                                                                                                                                                                                                                                                                                                                                                                                                                                                                                                                                                                                                                                                                                                                                                        |