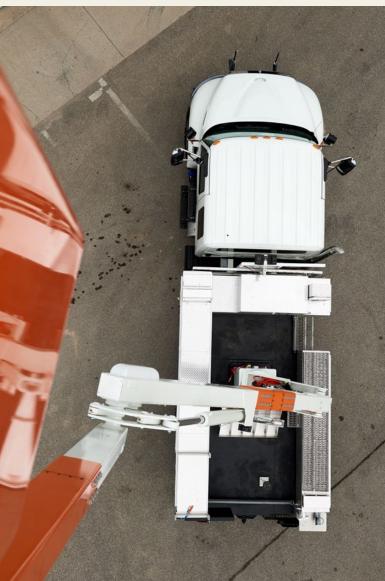

## **KEY SPECIFICATIONS\***

|        | WORKING<br>HEIGHT  | WORKING<br>SIDE REACH | PLATFORM<br>CAPACITY | LOWER BOOM<br>ARTICULATION | UPPER BOOM ARTICULATION |
|--------|--------------------|-----------------------|----------------------|----------------------------|-------------------------|
| 200-42 | 47.4 ft.<br>14.5 m | 34.9 ft.<br>10.6 m    | 400 lb.<br>180 kg    | 120°                       | 270°                    |
| 200-45 | 49.6 ft.<br>15.1 m | 37.2 ft.<br>11.3 m    | 400 lb.<br>180 kg    | 120°                       | 250°                    |