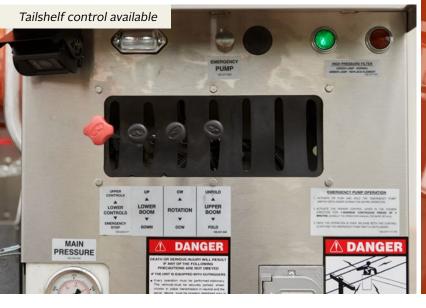

## **FEATURES**

- + SUPERIOR BOOM ARTICULATION
- + SQUARE BOOM CONSTRUCTION FOR MINIMUM DEFLECTION
- + CONTINUOUS ROTATION BOOM
- + JOYSTICK CONTROLS
- + FULL PRESSURE HYDRAULICS
- + HEAVY DUTY PLATFORM LEVELING SYSTEM
- + MANY OPTIONS AVAILABLE